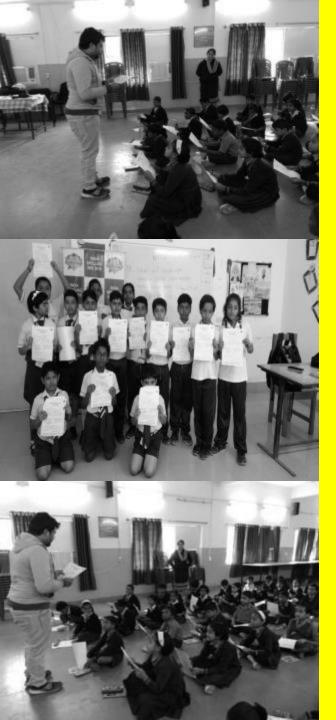

## MEDIA COVERAGE IN PAST EVENTS

The spelling contests organised in the past have had very high visibility and coverage in all media regional and national.

Each year, the local media of Bengaluru, Delhi, Mumbai, Jamshedpur, Chennai, West Bengal, Surat and Mumbai have covered it well.