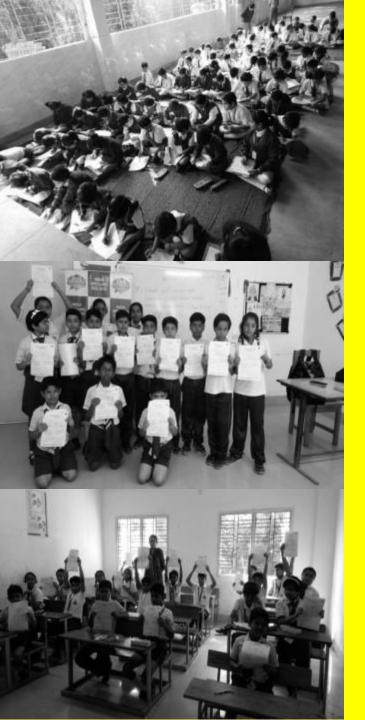

## MEDIA COVERAGE IN PAST EVENTS

The spelling contests organised in the past have had very high visibility and coverage in all media regional and national.

Each year, the local media of Bengaluru, Delhi, Mumbai, Jamshedpur, Chennai, West Bengal, Surat and Mumbai have covered it well.