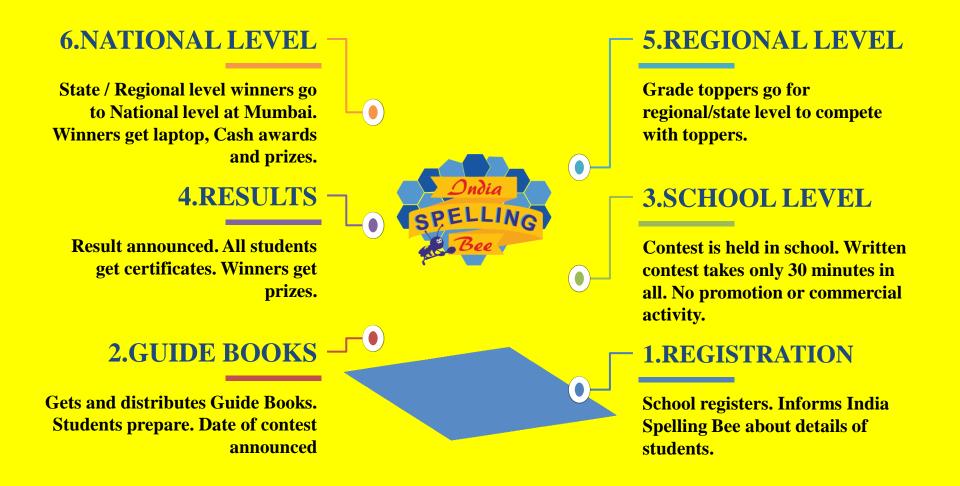

#### SCHOOL LEVEL PROCESS

- **STEP 1 :** Registration form to be filled & submitted
- **STEP 2 :** Submit details of number of students, collect and deposit money
- **STEP 3 :** Guide Books received, given to students, finalize date of contest
- **STEP 4 :** Contest held at School and answer sheets submitted
- **STEP 5**: Get winners details and inform students, certificates distributed

School level to National level