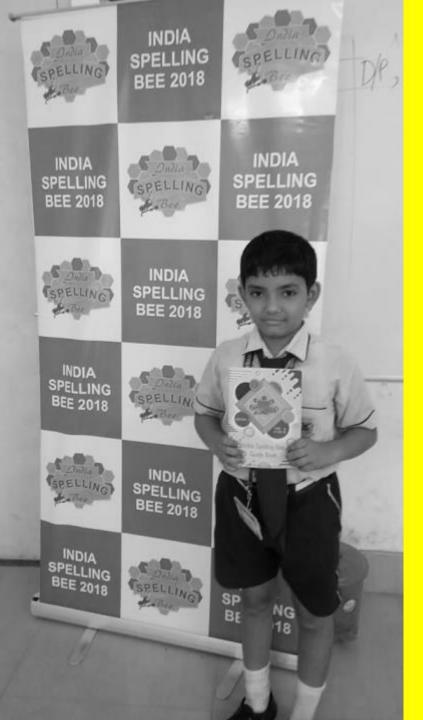

### **GUIDE BOOK**

- All participants need to pay Rs. 100 and they will all be provided a INDIA SPELLING BEE GUIDE BOOK.
- There are different guidebooks for each grade.
  - The guidebook will be a very helpful reference
    book which is to be used by the participants in
    preparation for the contest. It has more than 1000
    words, and practice lists for each of the different
    types of questions that will come in the contest.
- It also has sample question papers and guidelines.
- The contest will have some questions from the guidebook and may also have some questions which are not in the guide book but of the same type and standard.

India Spelling Bee Guide Book

> GRADE 5 (FOR CLASSES 8 & 9)