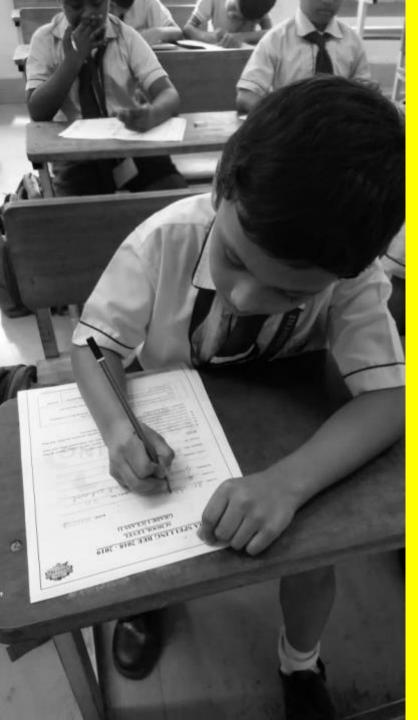

#### WHAT IS INDIA SPELLING BEE 2018?

- This is an **English Spelling contest** for **school students.**
- ALL students from class 1 to class 9 can participate.
- The schools can be of **any board / medium or location.**
- India Spelling Bee has **3 levels.**
- All schools **ANYWHERE in INDIA** can register for participation.
- Every student will be given a **ISB Guide Book** for preparation.
- The students have to pay **Rs. 100** for the same.
- Students have to participate through school only. Individual participation not allowed

#### SCHOOL LEVEL PROCESS

- **STEP 1 :** Registration form to be filled & submitted
- **STEP 2 :** Submit details of number of students, collect and deposit money
- **STEP 3 :** Guide Books received, given to students, finalize date of contest
- **STEP 4 :** Contest held at School and answer sheets submitted
- **STEP 5**: Get winners details and inform students, certificates distributed