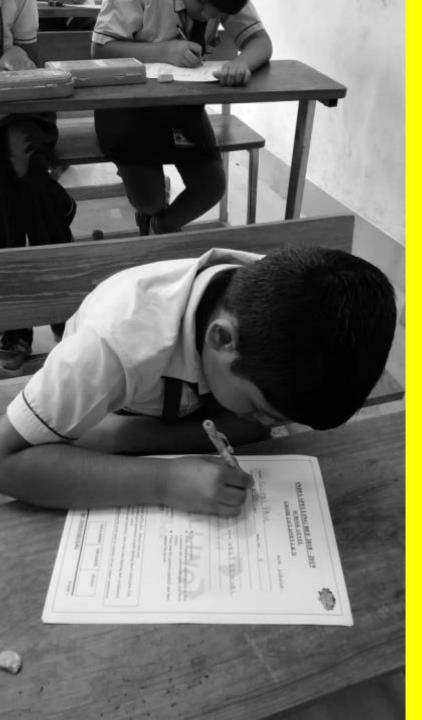

#### WHAT IS INDIA SPELLING BEE 2018?

- This is an **English Spelling contest** for **school students.**
- ALL students from class 1 to class 9 can participate.
- The schools can be of **any board / medium or location.**
- India Spelling Bee has **3 levels.**
- All schools **ANYWHERE in INDIA** can register for participation.
- Every student will be given a **ISB Guide Book** for preparation.
- The students have to pay **Rs. 100** for the same.
- Students have to participate through school only. Individual participation not allowed

#### WHO CAN PARTICIPATE IN INDIA SPELLING BEE 2018 ?

- All SCHOOL students can participate
- Participation from CLASS 1 to CLASS 9
- Schools can be of **any board / medium**
- School can be in ANY LOCATION
- NO limit on number of participants
- There are 5 grades for participation : Grade 1 – Students of Class 1
  - Grade 2 Students of Class 2 & 3
  - Grade 3 Students of Class 4 & 5
  - Grade 4 Students of Class 6 & 7
  - Grade 5 Students of Class 8 & 9

#### SCHOOL LEVEL PROCESS

- **STEP 1 :** Registration form to be filled & submitted
- **STEP 2 :** Submit details of number of students, collect and deposit money
- **STEP 3 :** Guide Books received, given to students, finalize date of contest
- **STEP 4 :** Contest held at School and answer sheets submitted
- **STEP 5**: Get winners details and inform students, certificates distributed